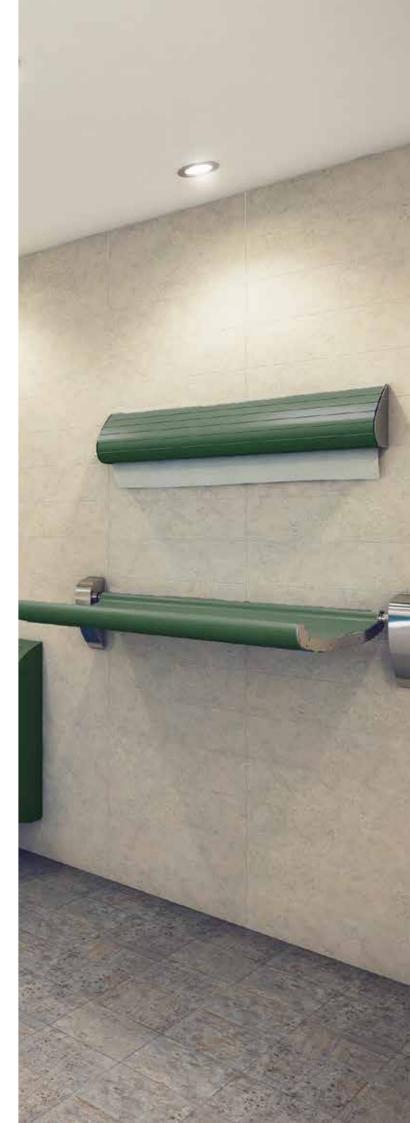

### DAN DRYER BABY CHANGING STATION

- · Wall mounted
- 2-year warranty
- Made of cleaning-friendly materials
- Unique carrying capacity of up to 881.85 lb.
- · Can be combined with matching paper roll holder
- · Space-saving; folds up against the wall when not in use
- · Strong safety strap and rounded edges for optimal safety
- Available in white and all RAL colors

# **PAPER ROLL HOLDERS**

- · Wall mounted
- · 2-year warranty
- Holds 27.56 x 3.94" paper rolls
- · Very sturdy model with safety locks
- Hygienic solution securing a clean changing surface at all times
- Available in white and all RAL colors

- Wall mounted
- · 2-year warranty
- Holds 19.69 x Ø3.94" paper rolls
- · Comes in brushed stainless steel as standard
- Solid locking system makes the holder very sturdy
- · Available in stainless and all RAL colors
- · Integrated gas spring enables easy one-handed paper refill
- · Sight holes make it easy to check how much paper is still left