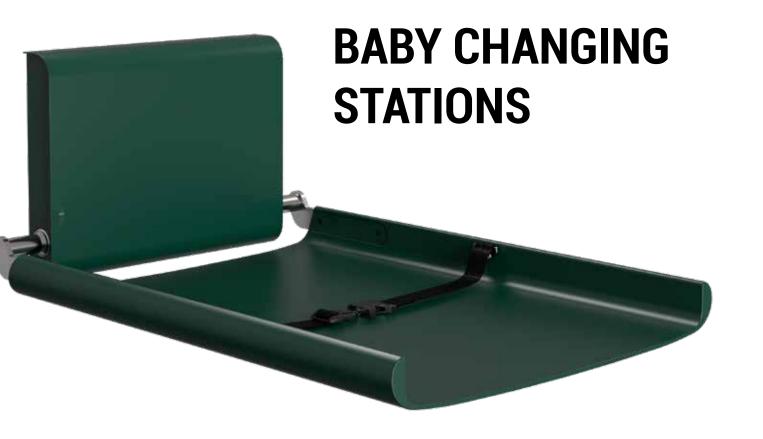

# **BJÖRK BABY CHANGING STATION**

- Wall mounted
- · 2-year warranty
- · Holds up to 176.37 lb.
- · Strong materials with rounded edges for optimal safety
- · Torsion springs ensure smooth and easy opening and closing motion
- · Available in black, white and all RAL colors
- · Ideal for toilets with limited wall space
- TÜV-certified