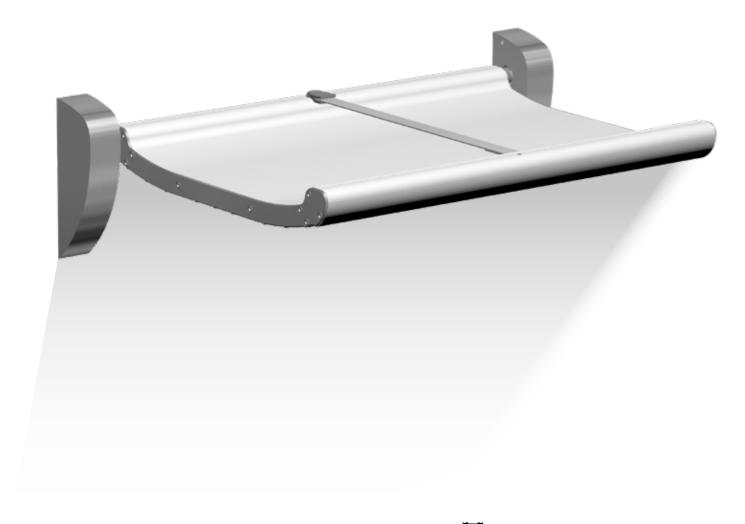

### DAN DRYER BABY CHANGING STATION

- · Wall mounted
- 2-year warranty
- Made of cleaning-friendly materials
- Unique carrying capacity of up to 881.85 lb.
- · Can be combined with matching paper roll holder
- · Space-saving; folds up against the wall when not in use
- · Strong safety strap and rounded edges for optimal safety
- Available in white and all RAL colors