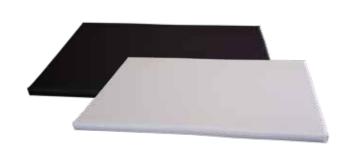

#### **BABY CHANGING MAT**

- · Available in black and grey
- · Hand sewn and easy to clean
- · Fastened to the table with velcro
- L: 25.59 x W: 17.72 x H: 0.78"
- For DAN DRYER baby changing stations
- · Coated with 100% Oeko-Tex certified PU-leather