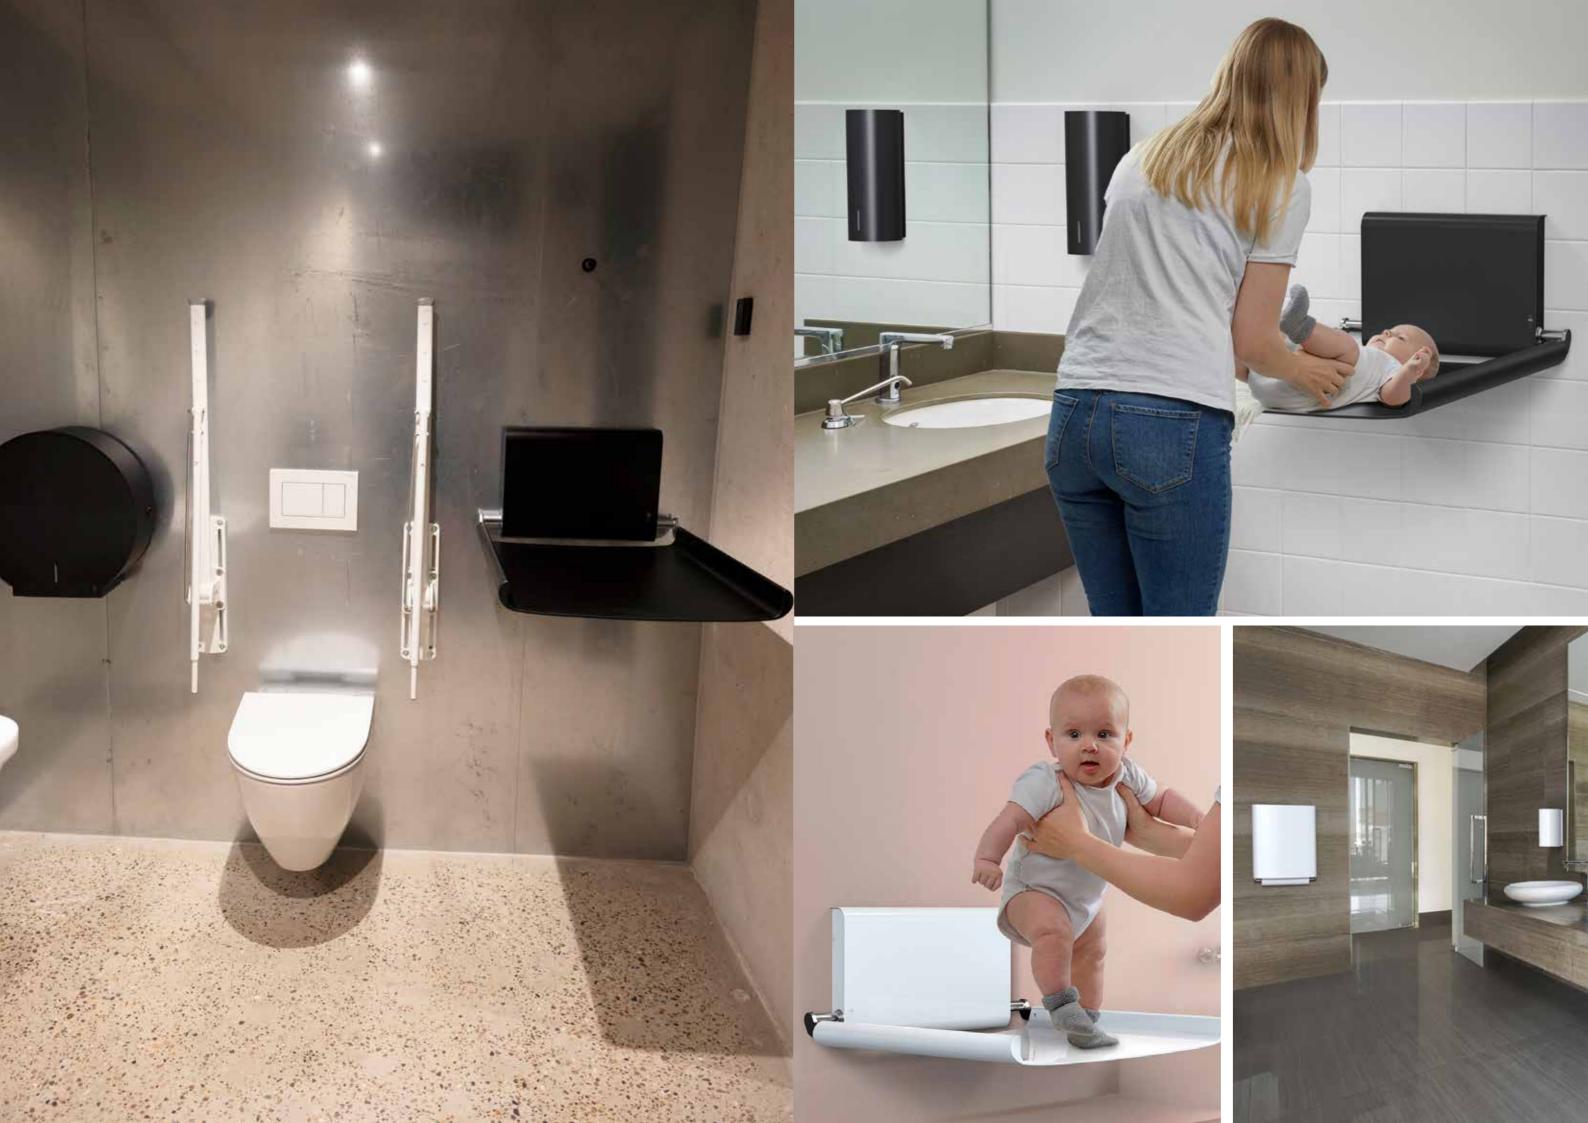

#### **BABY CHANGING STATIONS**

PROVIDING THE HIGHEST LEVEL OF SAFETY

In all businesses that count families with babies among their visitors, there is a need for a comfortable environment where infants can be nursed safely and hygienically.

Safety, strength, quality and usability make the DAN DRYER baby changing stations a popular choice when designing user-friendly, long-life baby changing areas in public and commercial businesses.

Our baby changing stations can be found in various business sectors worldwide – airports, supermarkets, shopping malls, campsites, holiday resorts, hotels, restaurants, amusements parks, cultural centres, sport arenas and on trains operating in Europe.

# **BJÖRK BABY CHANGING STATION**

- Wall mounted
- · 2-year warranty
- · Holds up to 176.37 lb.
- · Strong materials with rounded edges for optimal safety
- · Torsion springs ensure smooth and easy opening and closing motion
- · Available in black, white and all RAL colors
- · Ideal for toilets with limited wall space
- TÜV-certified

### DAN DRYER BABY CHANGING STATION

- · Wall mounted
- 2-year warranty
- Made of cleaning-friendly materials
- Unique carrying capacity of up to 881.85 lb.
- · Can be combined with matching paper roll holder
- · Space-saving; folds up against the wall when not in use
- · Strong safety strap and rounded edges for optimal safety
- Available in white and all RAL colors