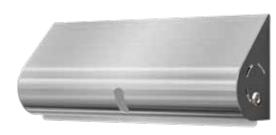

# **BJÖRK PAPER DISPENSER**

- · Wall mounted
- 2-year warranty
- · Equipped with safety lock
- Holds multi-fold paper towels 13.39 x 7.99"
- · Available in black, white and all RAL colors
- Practical and hygienic solution securing a clean changing surface at all times