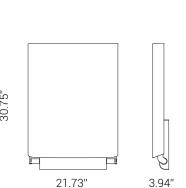

### DAN DRYER BABY CHANGING STATION

- · Wall mounted
- 2-year warranty
- Made of cleaning-friendly materials
- Unique carrying capacity of up to 881.85 lb.
- · Can be combined with matching paper roll holder
- · Space-saving; folds up against the wall when not in use
- · Strong safety strap and rounded edges for optimal safety
- Available in white and all RAL colors