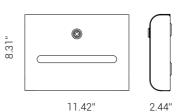

# **BJÖRK BABY CHANGING STATION**

- Wall mounted
- · 2-year warranty
- · Holds up to 176.37 lb.
- · Strong materials with rounded edges for optimal safety
- · Torsion springs ensure smooth and easy opening and closing motion
- · Available in black, white and all RAL colors
- · Ideal for toilets with limited wall space
- TÜV-certified

#### **BJÖRK BABY CHANGING STATION**

- · Red Dot Design Award, best of the best, 2017
- German Design Award, 2018
- Good Design, 2018