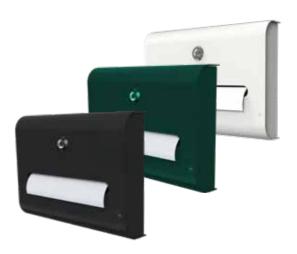

# **BJÖRK PAPER DISPENSER**

- · Wall mounted
- 2-year warranty
- · Equipped with safety lock
- Holds multi-fold paper towels 13.39 x 7.99"
- · Available in black, white and all RAL colors
- Practical and hygienic solution securing a clean changing surface at all times