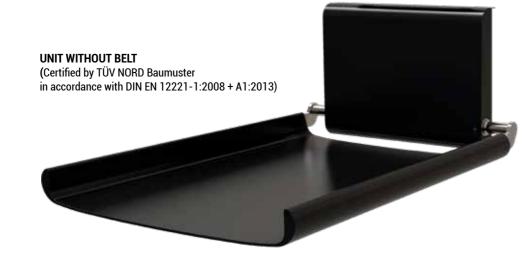

# **BJÖRK BABY CHANGING STATION**

- Wall mounted
- · 2-year warranty
- · Holds up to 176.37 lb.
- · Strong materials with rounded edges for optimal safety
- · Torsion springs ensure smooth and easy opening and closing motion
- · Available in black, white and all RAL colors
- · Ideal for toilets with limited wall space
- TÜV-certified