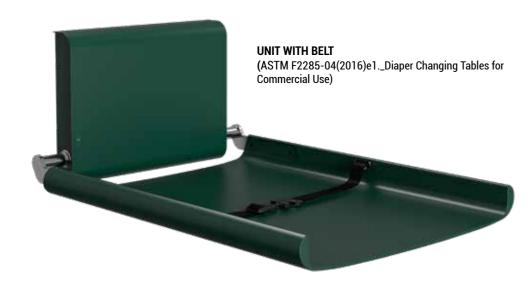

### DAN DRYER BABY CHANGING STATION

- · Wall mounted
- 2-year warranty
- Made of cleaning-friendly materials
- Unique carrying capacity of up to 881.85 lb.
- · Can be combined with matching paper roll holder
- · Space-saving; folds up against the wall when not in use
- · Strong safety strap and rounded edges for optimal safety
- Available in white and all RAL colors